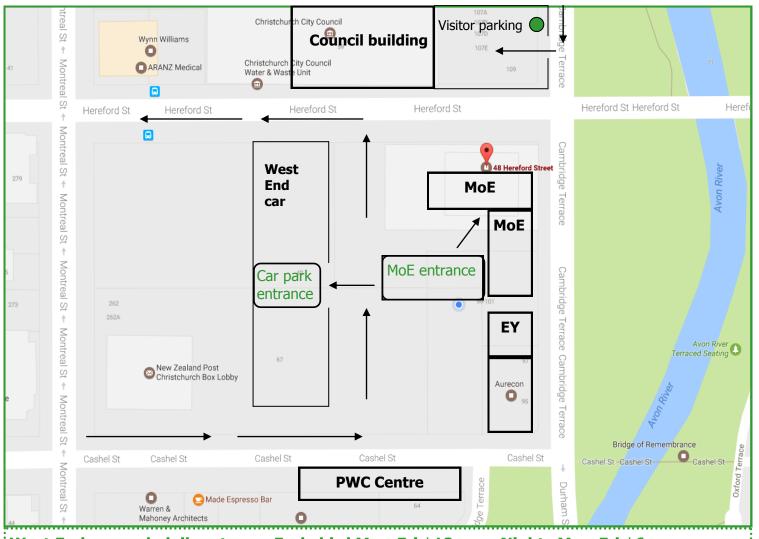

# **Visitor Parking Map**

#### West End car park daily rates:

0-30 minutes \$2 31-60 minutes \$4 \$4 per hour thereafter

### Early bird Mon-Fri \$12

(Enter between 6am-9am) (Exit between 2pm-8pm)

## Nights Mon-Fri \$6

(Enter after 6pm, exit by 6am)

Enter West End car park via Cashel St and exit via Hereford St.

# Ministry of Education 48 Hereford Street West End Christchurch

Visitor parking is located at the Corner of Hereford St & Cambridge Terrace (beside the City Council building).

Car parks are operated on a first come, first served basis.

Please enter your vehicle registration number at the visitor kiosk on level 1 when you sign in.

Visitor parking bays are: 48, 49, 50 & 51.

Please note any unauthorised vehicles will be towed.