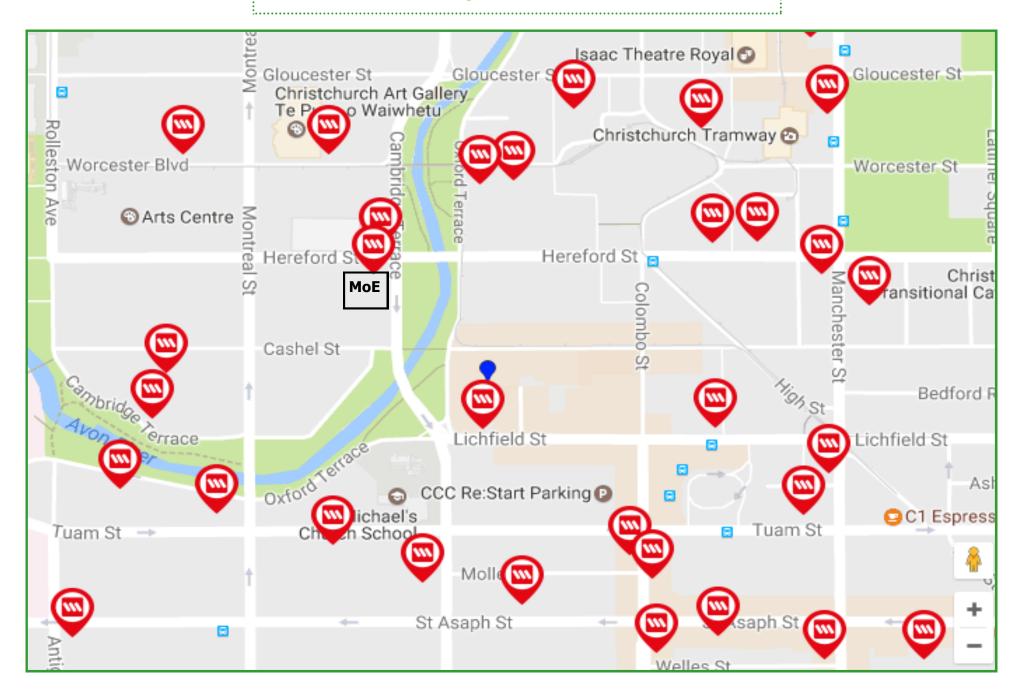

isitor Parking Map**



#### West End car park daily rates:

0-30 minutes \$2 31-60 minutes \$4 \$4 per hour thereafter

### Early bird Mon-Fri \$12

(Enter between 6am-9am) (Exit between 2pm-8pm)

## Nights Mon-Fri \$6

(Enter after 6pm, exit by 6am)

Enter West End car park via Cashel St and exit via Hereford St.

# Ministry of Education 48 Hereford Street West End Christchurch

Visitor parking is located at the Corner of Hereford St & Cambridge Terrace (beside the City Council building).

Car parks are operated on a first come, first served basis.

Please enter your vehicle registration number at the visitor kiosk on level 1 when you sign in.

Visitor parking bays are: 48, 49, 50 & 51.

Please note any unauthorised vehicles will be towed.

# **Alternative car parks— Christchurch CBD**